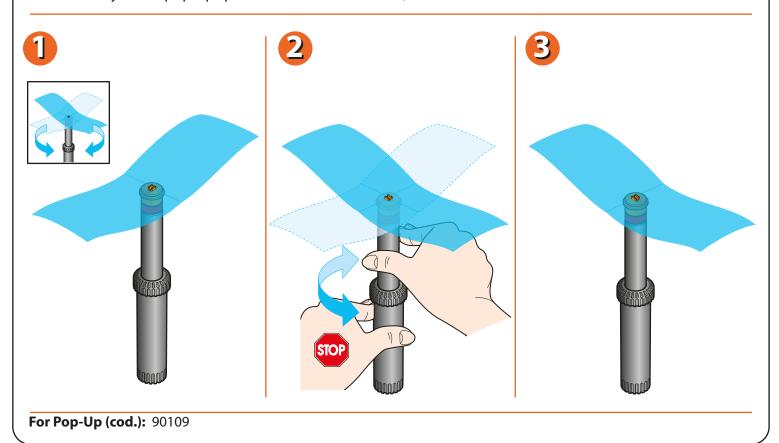

## Pop-Up

**User manual** 

Pag. 1

**SETTING THE DIRECTION OF THE JET.** This operation is required to vary the direction of the spray jet, and must be carried out with the system in operation.

Hold the body of the pop-up sprinkler fast with one hand, and turn the stem with the other.