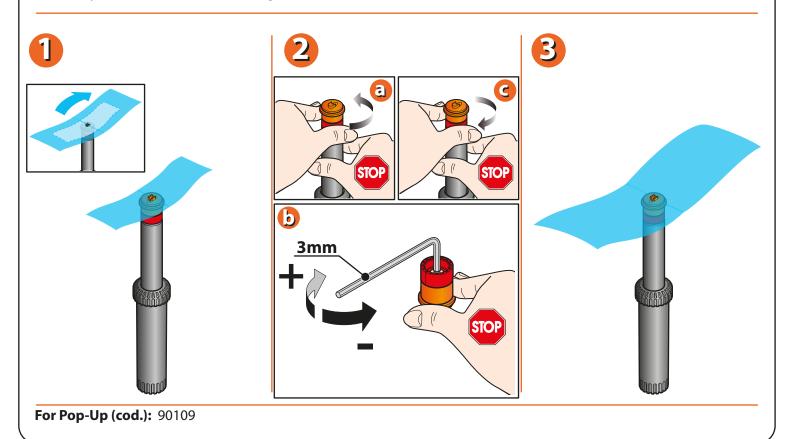

**ADJUSTING THE RANGE.** To increase or reduce the length of the jet, just a few simple steps are required. Unscrew the sprinkler head and, using a 3mm hex socket key, turn the internal adjuster screw anticlockwise for a shorter jetw, or clockwise for a longer one.