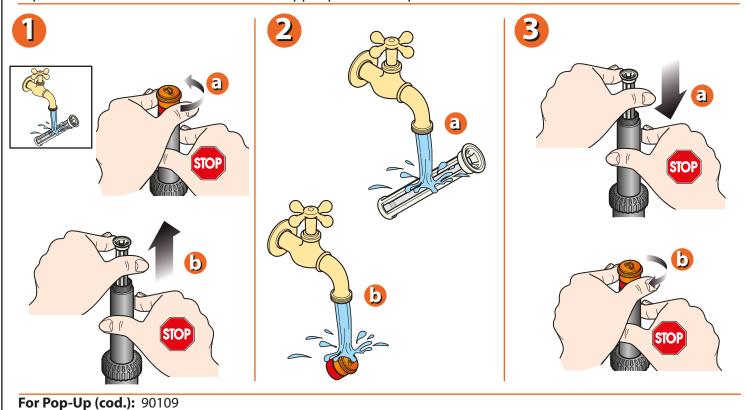

**User manual** 

Should the head become fouled by grit, sand, soil or other dirt, proceed as follows:

- holding the stem with one hand, unscrew the upper part
  take out the filter and clean it, together with the upper part of the sprinkler, under running water
- reposition the filter and reassemble the upper part of the sprinkler.